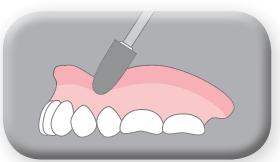

## CHAIRSIDE® RELINE MATERIAL PROCEDURE

1. Apply Primer on the denture lining area, and then dry it completely.

2. Apply reline material evenly across all surfaces where Primer was applied.

3. After intraoral setting (approximately five (5) minutes), remove the denture from mouth and carefully trim excess material with a sharp scalpel.