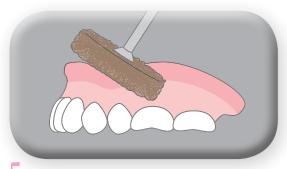

4. Use the Coarse Point (Black) to smooth the surface and adjust the shape.

**1.** Use the Finishing Wheel (Brown) to finish.

• Reline complete.