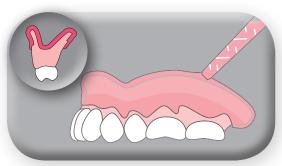

## CHAIRSIDE® RELINE MATERIAL PROCEDURE

1. Apply Primer on the denture lining area, and then dry it completely.

2. Apply reline material evenly across all surfaces where Primer was applied.

3. After intraoral setting (approximately five (5) minutes), remove the denture from mouth and carefully trim excess material with a sharp scalpel.