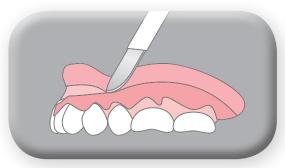

## CHAIRSIDE® RELINE MATERIAL PROCEDURE

1. Apply Primer on the denture lining area, and then dry it completely.

2. Apply reline material evenly across all surfaces where Primer was applied.

3. After intraoral setting (approximately five (5) minutes), remove the denture from mouth and carefully trim excess material with a sharp scalpel.