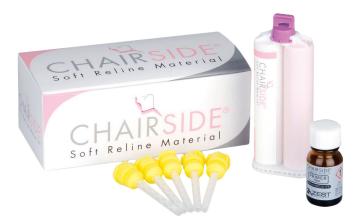

### PRODUCT ORDERING INFORMATION

| ITEM NUMBER | DESCRIPTION                                                                                                                                                                                                  | PRICE    |
|-------------|--------------------------------------------------------------------------------------------------------------------------------------------------------------------------------------------------------------|----------|
| 09573       | CHAIRSIDE® SOFT RELINE MATERIAL KIT CONTAINS:  • 52g Cartridge  • 10mL Primer Bottle  • Ten (10) Mixing Tips  • Plastic Cup  • Brush  • Spatula  • Coarse Polishing Point (Black)  • Finishing Wheel (Brown) | \$179.00 |