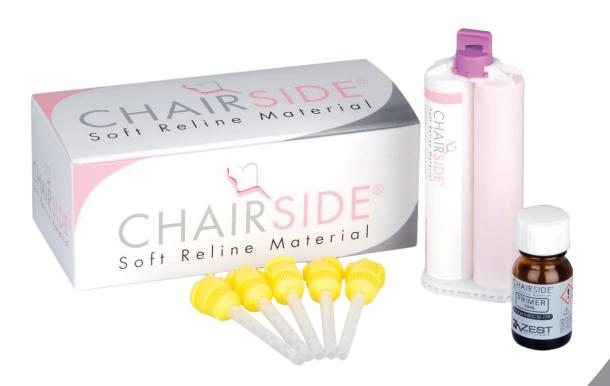

### PRODUCT ORDERING INFORMATION

| ITEM NUMBER | DESCRIPTION                                                                                                                                                                                                  | PRICE    |
|-------------|--------------------------------------------------------------------------------------------------------------------------------------------------------------------------------------------------------------|----------|
| 09573       | CHAIRSIDE® SOFT RELINE MATERIAL KIT CONTAINS:  • 52g Cartridge  • 10mL Primer Bottle  • Ten (10) Mixing Tips  • Plastic Cup  • Brush  • Spatula  • Coarse Polishing Point (Black)  • Finishing Wheel (Brown) | \$179.00 |