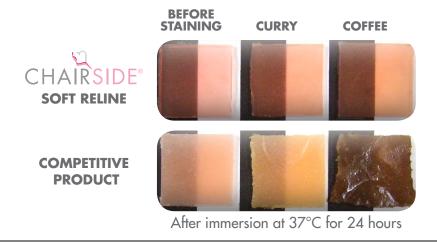

#### **LONG LASTING**

Strong denture adhesion and high tear strength provide a reline with long lasting stain resistance for wear up to 18 months. The image below shows the difference in stain resistance between CHAIRSIDE and a competitive product after immersion in curry and coffee.