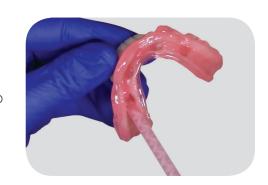

## CHAIRSIDE® RELINE MATERIAL PROCEDURE

1. Apply Primer on the denture lining area, and then dry it completely.

2. Apply reline material evenly across all surfaces where Primer was applied.

3. After intraoral setting (approximately five (5) minutes), remove the denture from mouth and carefully trim excess material with a sharp scalpel.