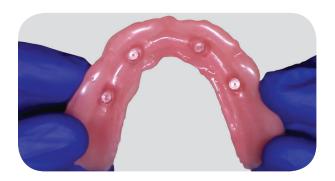

Ideal for immediate dentures following extractions, surgery, or implant procedures, CHAIRSIDE Soft Reline Material is the material of choice when patient comfort is paramount.

#### PATIENT COMFORT

Silicone based material is tasteless, odorless and provides a secure long-lasting smooth finish that prevents contamination and odor. Soft silicone material is comfortable and does not harden over time.