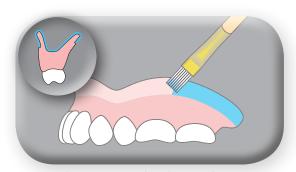

## CHAIRSIDE® RELINE MATERIAL PROCEDURE

1. Apply Primer on the denture lining area, and then dry it completely.

2. Apply reline material evenly across all surfaces where Primer was applied.

3. After intraoral setting (approximately five (5) minutes), remove the denture from mouth and carefully trim excess material with a sharp scalpel.