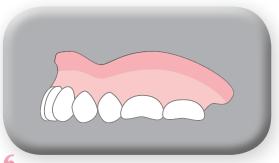

4. Use the Coarse Point (Black) to smooth the surface and adjust the shape.

**1.** Use the Finishing Wheel (Brown) to finish.

• Reline complete.