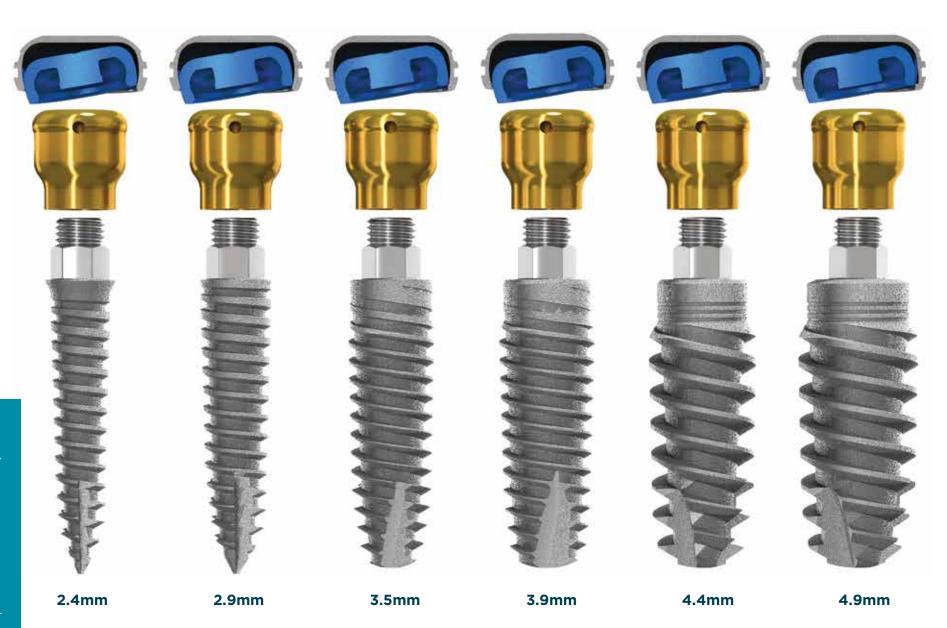

Best of all, they come in the sizes needed for both standard and narrow ridged patients.

Available Diameter sizes: 2.4, 2.9, 3.5, 3.9, 4.4, 4.9mm

**NEW-**

## **Driven by Innovation**

NEW LOCATOR Implant System is compatible with LOCATOR R-Tx Abutments offering 25%¹ greater wear resistance, an impressive 60° of total implant divergence and dual retentive surfaces for easier seating of the overdenture. LOCATOR R-Tx delivers greater durability with easier maintenance and is now the perfect companion to the AFFORDABLE LOCATOR Overdenture Implant!