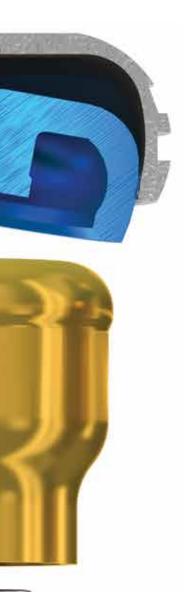

## **Driven by Innovation**

NEW LOCATOR Implant System is compatible with LOCATOR R-Tx Abutments offering 25%¹ greater wear resistance, an impressive 60° of total implant divergence and dual retentive surfaces for easier seating of the overdenture. LOCATOR R-Tx delivers greater durability with easier maintenance and is now the perfect companion to the AFFORDABLE LOCATOR Overdenture Implant!