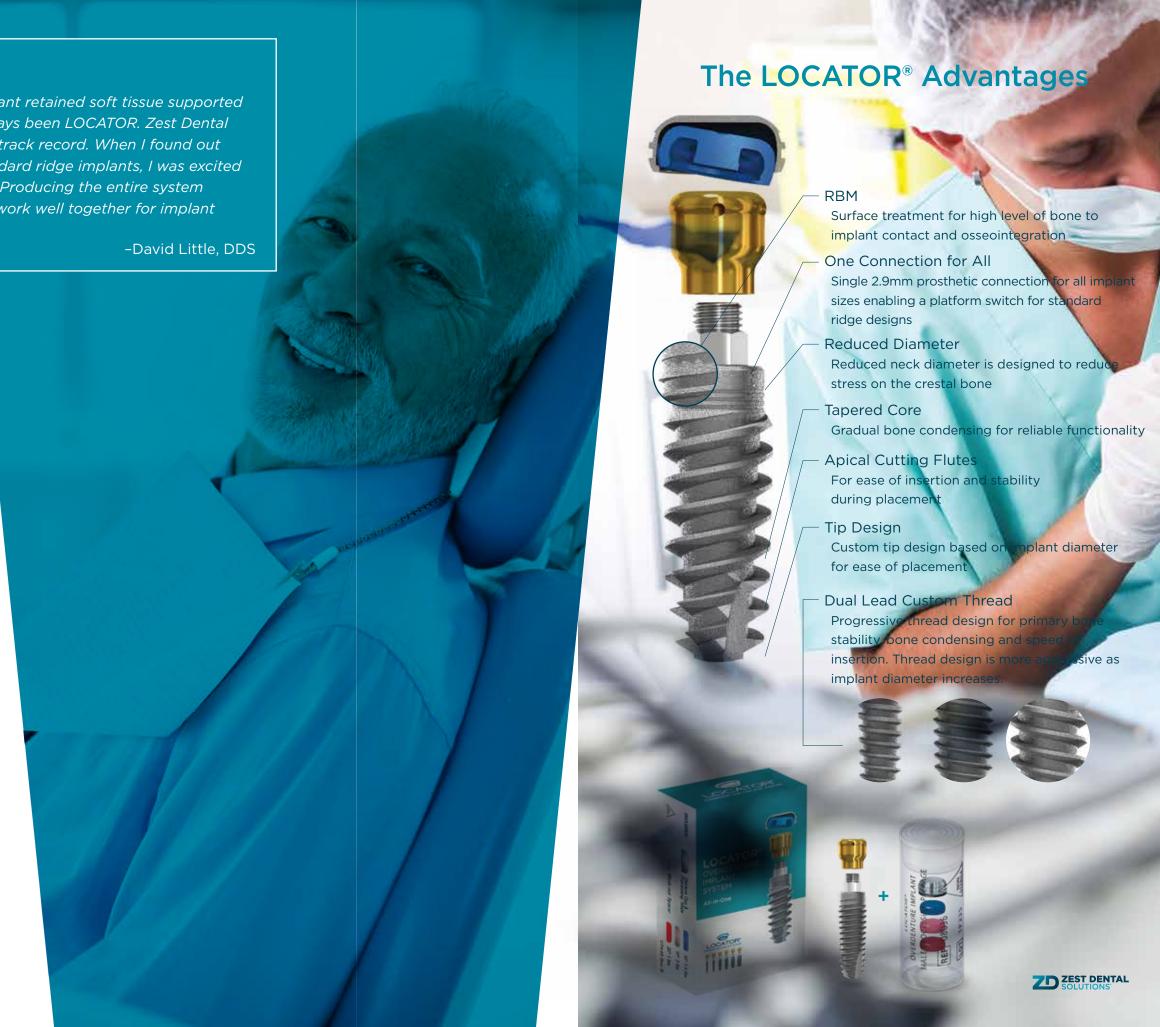

## The LOCATOR® Connection

The new LOCATOR\* implant system offers you the confidence that comes with one of the most trusted names in dentistry. By bundling the abutment, processing components, and implant we're able to deliver an implant system that will change the way you approach edentulous or partially edentulous patients. This all-in pricing can reduce the cost of LOCATOR implant and abutment pairings by 50% or more, increasing the universe of treatable patients.

Best of all, they come in the sizes needed for both standard and narrow ridged patients.

Available Diameter sizes: 2.4, 2.9, 3.5, 3.9, 4.4, 4.9mm

**NEW-**