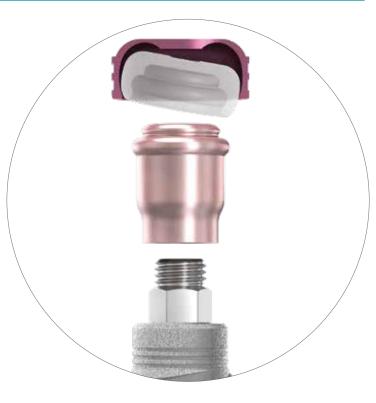

## **Driven by Innovation**

NEW LOCATOR Implant System is compatible with LOCATOR R-Tx Abutments offering 25%¹ greater wear resistance, an impressive 60° of total implant divergence and dual retentive surfaces for easier seating of the overdenture. LOCATOR R-Tx delivers greater durability with easier maintenance and is now the perfect companion to the AFFORDABLE LOCATOR Overdenture Implant!