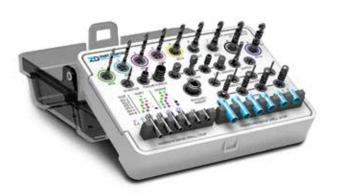

# Easy-to-Follow Surgical Kit

The ZEST LOCATOR® Surgical Kit makes implant procedures simpler, easier, and worry free. This empowers you to focus your energy on the clinical and esthetic results you're trying to achieve. The system makes it easy for doctors of all training levels to achieve outstanding results. The easy-to-follow color-coded drill protocol and surgical kit design simplify the mental load and streamline the thought process. With LOCATOR Implants you get everything you would expect from a premium price in our affordable bundled solution.

- Precision drill stops included
- Space-saving footprint
- Easy-to-follow drill protocol printed on kit
- Space to store LOCATOR Core Tool and Torque Wrench