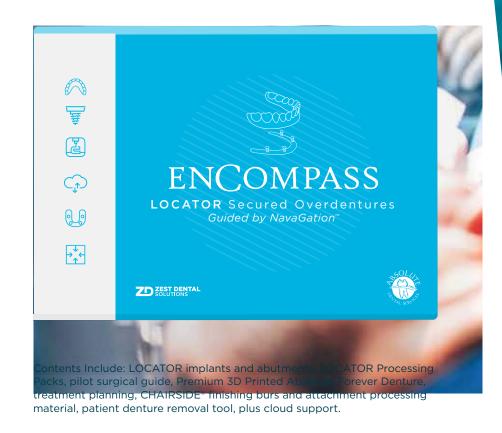

# The ENCOMPASS 'Inside-the-Box' Advantage

Supported by LOCATOR® Abutments and Implants, ENCOMPASS is the complete 'overdentures-in-a-box' kit that puts everything you need to create custom-fitted overdentures quickly, competently and simply.

- Streamlines workflow, simplifies clinical actions, and expands your scope of treatable patients
- Reduces the number of possible visits by half, from 4-6 visits to as little as 2-3
- Eliminates clinical guesswork showing exactly where the implants get placed
- Partnership between ZEST Dental Solutions & Absolute Dental Services