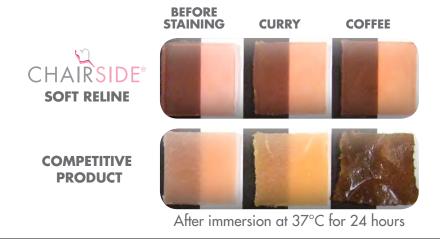

#### **LONG LASTING**

Strong denture adhesion and high tear strength provide a reline with long lasting stain resistance for wear up to 18 months. The image below shows the difference in stain resistance between CHAIRSIDE and a competitive product after immersion in curry and coffee.