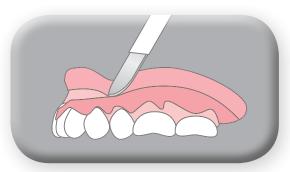

## CHAIRSIDE® RELINE MATERIAL PROCEDURE

1. Apply Primer on the denture lining area, and then dry it completely.

2. Apply reline material evenly across all surfaces where Primer was applied.

3. After intraoral setting (approximately five (5) minutes), remove the denture from mouth and carefully trim excess material with a sharp scalpel.