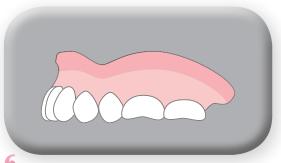

4. Use the Coarse Point (Black) to smooth the surface and adjust the shape.

**1.** Use the Finishing Wheel (Brown) to finish.

• Reline complete.