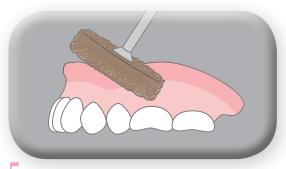

4. Use the Coarse Point (Black) to smooth the surface and adjust the shape.

**1.** Use the Finishing Wheel (Brown) to finish.

• Reline complete.