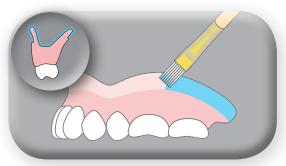

## CHAIRSIDE® RELINE MATERIAL PROCEDURE

1. Apply Primer on the denture lining area, and then dry it completely.

2. Apply reline material evenly across all surfaces where Primer was applied.

3. After intraoral setting (approximately five (5) minutes), remove the denture from mouth and carefully trim excess material with a sharp scalpel.