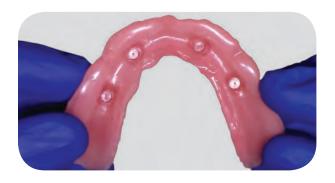

## CHAIRSIDE® RELINE MATERIAL PROCEDURE

1. Apply Primer on the denture lining area, and then dry it completely.

2. Apply reline material evenly across all surfaces where Primer was applied.

3. After intraoral setting (approximately five (5) minutes), remove the denture from mouth and carefully trim excess material with a sharp scalpel.

4. Use the Coarse Point (Black) to smooth the surface and adjust the shape.

**1.** Use the Finishing Wheel (Brown) to finish.

• Reline complete.