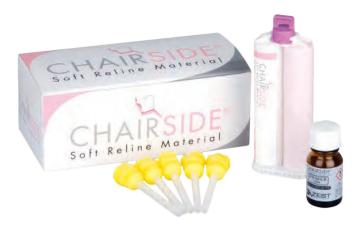

### PRODUCT ORDERING INFORMATION

| ITEM NUMBER | DESCRIPTION                                                                                                                                                                                                  | PRICE    |
|-------------|--------------------------------------------------------------------------------------------------------------------------------------------------------------------------------------------------------------|----------|
| 09573       | CHAIRSIDE® SOFT RELINE MATERIAL KIT CONTAINS:  • 52g Cartridge  • 10mL Primer Bottle  • Ten (10) Mixing Tips  • Plastic Cup  • Brush  • Spatula  • Coarse Polishing Point (Black)  • Finishing Wheel (Brown) | \$179.00 |