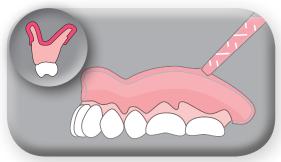

## CHAIRSIDE® RELINE MATERIAL PROCEDURE

1. Apply Primer on the denture lining area, and then dry it completely.

2. Apply reline material evenly across all surfaces where Primer was applied.

3. After intraoral setting (approximately five (5) minutes), remove the denture from mouth and carefully trim excess material with a sharp scalpel.