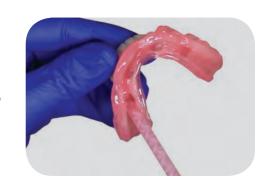

## CHAIRSIDE® RELINE MATERIAL PROCEDURE

1. Apply Primer on the denture lining area, and then dry it completely.

2. Apply reline material evenly across all surfaces where Primer was applied.

3. After intraoral setting (approximately five (5) minutes), remove the denture from mouth and carefully trim excess material with a sharp scalpel.

4. Use the Coarse Point (Black) to smooth the surface and adjust the shape.

**1.** Use the Finishing Wheel (Brown) to finish.

• Reline complete.