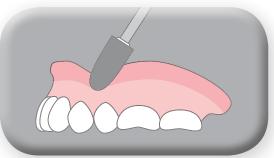

## CHAIRSIDE® RELINE MATERIAL PROCEDURE

1. Apply Primer on the denture lining area, and then dry it completely.

2. Apply reline material evenly across all surfaces where Primer was applied.

3. After intraoral setting (approximately five (5) minutes), remove the denture from mouth and carefully trim excess material with a sharp scalpel.