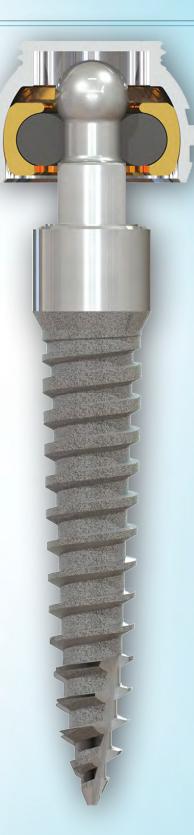

SATURNO is a one-piece narrow diameter implant with an O-Ball connection featuring the patented, pivoting cap technology you are accustomed to with LOCATOR®. This technology provides maximum resiliency while maintaining a minimized profile – technology not found with the rigid connections of O-Ball mini implants on the market today.

#### SATURNO NARROW DIAMETER IMPLANT

#### SATURNO® NARROW DIAMETER IMPLANT SYSTEM

Feel confident using SATURNO Instrumentation. SATURNO osteotomy preparation instruments have easily identifiable laser etched depth markings for clear visibility when drilling and placing implants. A drill stop set is included for an additional level of depth control. SATURNO instruments were designed to enable predictable osteotomy preparation, especially with a flapless protocol. In addition, every SATURNO Implant is packaged with a convenient driver mount for seamless delivery to the implant osteotomy.