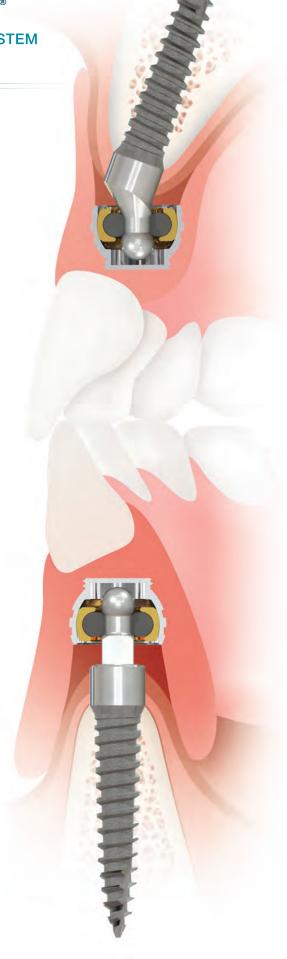

## A NEW ANGLE IN NARROW DIAMETER IMPLANTS

THE SATURNO® NARROW
DIAMETER IMPLANT SYSTEM
Featuring an innovative, angled O-Ball implant option which incorporates patented, pivoting O-Ball technology.

#### Advanced O-Ball Implant Technology

- Angled option is ideal for placement in thin, off-angle ridge, providing a new treatment option
- Unique pivoting O-Ring Denture Cap enables correction of divergent implant placement and increases resiliency of the overdenture
- Proven implant design for primary stability

In addition to patented pivoting technology on the restorative side, ZEST also developed a SATURNO Angled implant option to address the challenges associated with implant placement in the maxillary ridge.