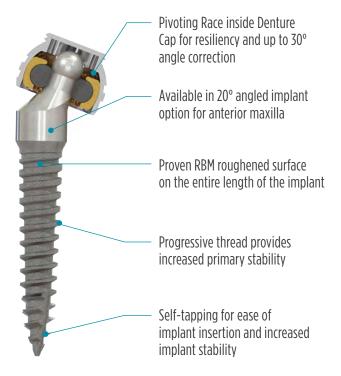

tion featuring the patented, pivoting cap technology you are accustomed to with LOCATOR®. This technology provides maximum resiliency while maintaining a minimized profile – technology not found with the rigid connections of O-Ball mini implants on the market today.

In addition to patented pivoting technology on the restorative side, ZEST also developed a SATURNO Angled implant option to address the challenges associated with implant placement in the maxillary ridge.

Don't let patients walk out of your office - Increase your practice revenue and offer alternate treatment options like SATURNO when cost and invasive procedures inhibit treatment acceptance.

## SATURNO® VS. PREVIOUS DESIGNS THE PIVOTAL DIFFERENCE

### TRADITIONAL O-BALL MINI IMPLANT



#### SATURNO NARROW DIAMETER IMPLANT



## THE SATURNO O-RING ATTACHMENT OUTPERFORMS TRADITIONAL O-RINGS





Extensive laboratory testing has demonstrated SATURNO O-Ring Attachments outperform traditional O-Rings when tested at 15° of divergence\*.

\*Internal data on file.

After 50,000 Test Cycles



SATURNO O-RING

ZEST Saturno O-Ring remains in excellent condition after 50,000 test cycles.



TRADITIONAL O-RING

Traditional O-Ring after 50,000 test cycles is non-functional.

## THOUGHTFULLY DESIGNED INSTRUMENTATION

#### SATURNO® NARROW DIAMETER IMPLANT SYSTEM

Feel confident using SATURNO Instrumentation. SATURNO osteotomy preparation instruments have easily identifiable laser etched depth markings for clear visibility when drilling and placing implants. A drill stop set is included for an additional level of depth contr