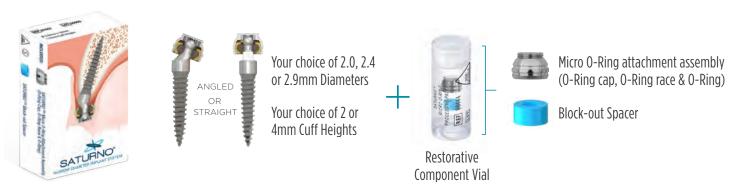

#### Flexibility

- Straight and Angled O-Ball options available in two cuff heights (2 & 4mm), which provide clinical flexibility
- Small O-Ball design (1.8mm) and corresponding Denture
   Cap require less acrylic removal thereby increasing overall denture strength
- Implant diameters available in 2.0, 2.4, or 2.9mm and in lengths of 10, 12, or 14mm enable placement in narrow ridges
- Sophisticated instrumentation for flapless surgery and drilling protocols for dense and soft bone allow you to treat more patients

#### SATURNO ALL-IN-ONE PACKAGING