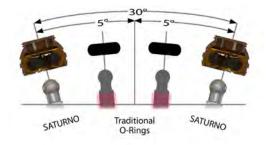

## THE SATURNO O-RING ATTACHMENT OUTPERFORMS TRADITIONAL O-RINGS

Extensive laboratory testing has demonstrated SATURNO O-Ring Attachments outperform traditional O-Rings when tested at 15° of divergence\*.

\*Internal data on file.

After 50,000 Test Cycles

SATURNO O-RING

ZEST Saturno O-Ring remains in excellent condition after 50,000 test cycles.

TRADITIONAL O-RING

Traditional O-Ring after 50,000 test cycles is non-functional.