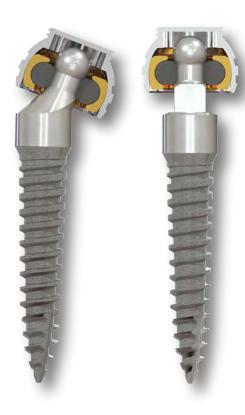

#### Advanced O-Ball Implant Technology

- Angled option is ideal for placement in thin, off-angle ridge, providing a new treatment option
- Unique pivoting O-Ring Denture Cap enables correction of divergent implant placement and increases resiliency of the overdenture
- Proven implant design for primary stability

SATURNO is a one-piece narrow diameter implant with an O-Ball connection featuring the patented, pivoting cap technology you are accustomed to with LOCATOR®. This technology provides maximum resiliency while maintaining a minimized profile – technology not found with the rigid connections of O-Ball mini implants on the market today.

In addition to patented pivoting technology on the restorative side, ZEST also developed a SATURNO Angled implant option to address the challenges associated with implant placement in the maxillary ridge.