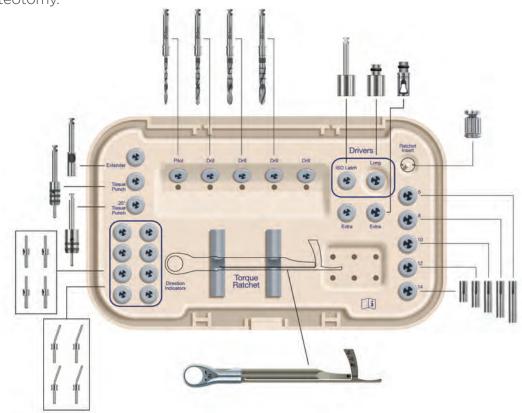

## THOUGHTFULLY DESIGNED INSTRUMENTATION

#### SATURNO® NARROW DIAMETER IMPLANT SYSTEM

Feel confident using SATURNO Instrumentation. SATURNO osteotomy preparation instruments have easily identifiable laser etched depth markings for clear visibility when drilling and placing implants. A drill stop set is included for an additional level of depth control. SATURNO instruments were designed to enable predictable osteotomy preparation, especially with a flapless protocol. In addition, every SATURNO Implant is packaged with a convenient driver mount for seamless delivery to the implant osteotomy.

Implant packaged with a convenient Implant Carrier for seamless delivery of the implant to the osteotomy