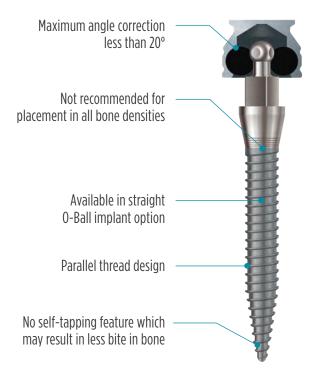

w diameter implant with an O-Ball connection featuring the patented, pivoting cap technology you are accustomed to with LOCATOR®. This technology provides maximum resiliency while maintaining a minimized profile – technology not found with the rigid connections of O-Ball mini implants on the market today.

In addition to patented pivoting technology on the restorative side, ZEST also developed a SATURNO Angled implant option to address the challenges associated with implant placement in the maxillary ridge.

Don't let patients walk out of your office - Increase your practice revenue and offer alternate treatment options like SATURNO when cost and invasive procedures inhibit treatment acceptance.

## SATURNO® VS. PREVIOUS DESIGNS THE PIVOTAL DIFFERENCE

### TRADITIONAL O-BALL MINI IMPLANT



#### SATURNO NARROW DIAMETER IMPLANT



## THE SATURNO O-RING ATTACHMENT OUTPERFORMS TRADITIONAL O-RINGS





Extensive laboratory testing has demonstrated SATURNO O-Ring Attachments outperform traditional O-Rings when tested at 15° of divergence\*.

\*Internal data on file.

After 50,000 Test Cycles



SATURNO O-RING

ZEST Saturno O-Ring remains in excellent condition after 50,000 test cycles.



TRADITIONAL O-RING

Traditional O-Ring after 50,000 test cycles is non-functional.

## THOUGHTFULLY DESIGNED INSTRUMENTATION

#### SATURNO® NARROW DIAMETER IMPLANT SYSTEM

Feel confident using SATURNO Instrumentation. SATURNO osteotomy preparation instruments have easily identifiable laser etched depth markings for clear visibility when drilling and placing implants. A drill stop set is include